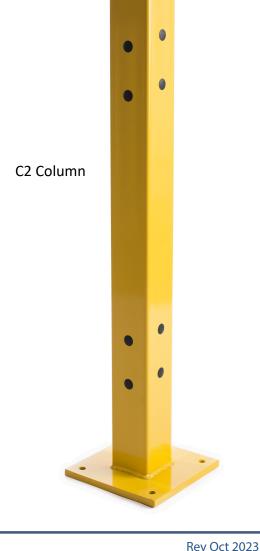

C1 Column

- Baseplate is 8" square x 1/2" thick steel, and can be offset if needed.
- 1/2" x 5" screw anchors and 1/2" connection hardware is provided.

| Model # | Description                        |
|---------|------------------------------------|
| C1      | 18" Column-Single Rail Application |
| C2      | 42" Column-Double Rail Application |